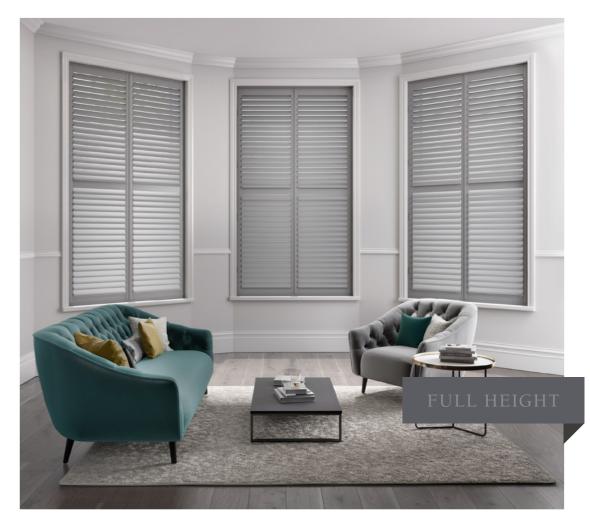

### PRIVACY

Your choice of shutter style allows you to enhance your privacy without sacrificing natural light flow by operating the louvres for the top and bottom panels independently. Choosing a café style shutter enables you to have privacy to the bottom half of the window whilst facilitating full light flow through the upper section of the window.

### LIGHT CONTROL

Santa Fe Hampton shutters offer optimum light control, allowing the perfect amount of light into your room; keep light to a minimum by closing all the louvres or enable light to flow freely through open louvres and panels.