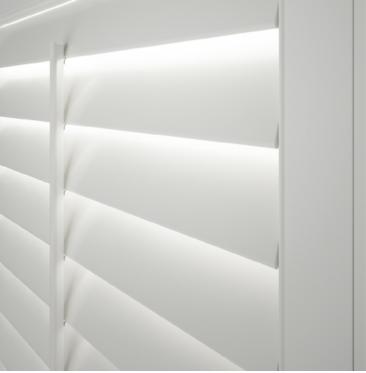

### LIGHT CONTROL

Santa Fe Hampton shutters offer optimum light control, allowing the perfect amount of light into your room; keep light to a minimum by closing all the louvres or enable light to flow freely through open louvres and panels.

### CHOOSE YOUR LOUVRE SIZE

There are 3 louvre sizes to choose from: 63mm, 76mm, and 89mm.