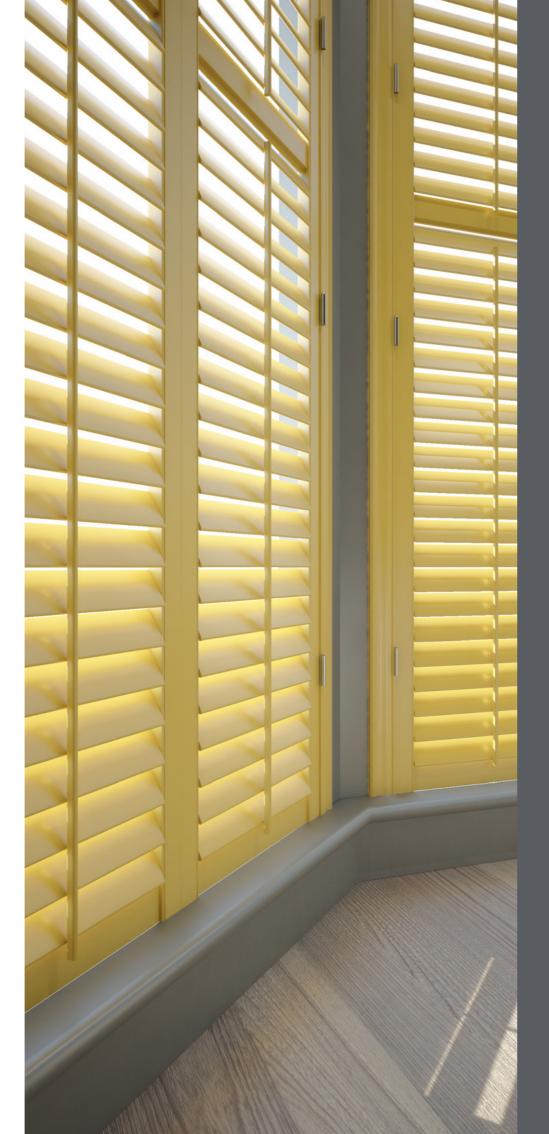

# HAMPTON

- Faux wood shutters are manufactured from high quality HS poly vinyl, Santa Fe shutters most popular range.
- Available in 18 colours: 2 whites and 16 colours to enhance the beauty of your interior.
- 3 louvre sizes; 63mm, 76mm and 89mm.
- Suitable for most window designs durable and waterproof.
- Superior insulation values.
- Custom colour is available.
- 10 year-warranty.

### CHOOSE YOUR LOUVRE SIZE

There are 3 louvre sizes to choose from: 63mm, 76mm, and 89mm.