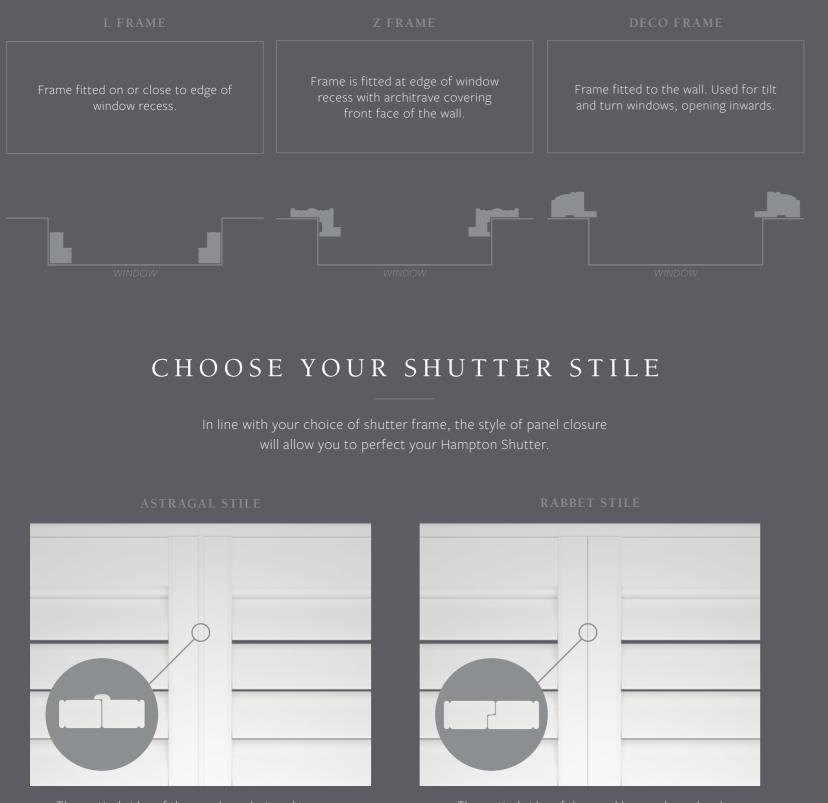

### SHUTTER FRAMES

Choose from the refined selection of shutter frames to enhance the finer details of your hand-crafted shutter.

The vertical sides of the panel are designed to cover the light gap, where 2 panels meet. The small lip offers superior light control.

The vertical sides of the panel have a channel and groove which interconnect to the opposing stile, creating the traditional shutter look.

Centre tilt rod adds an additional feature to your shutter panels.