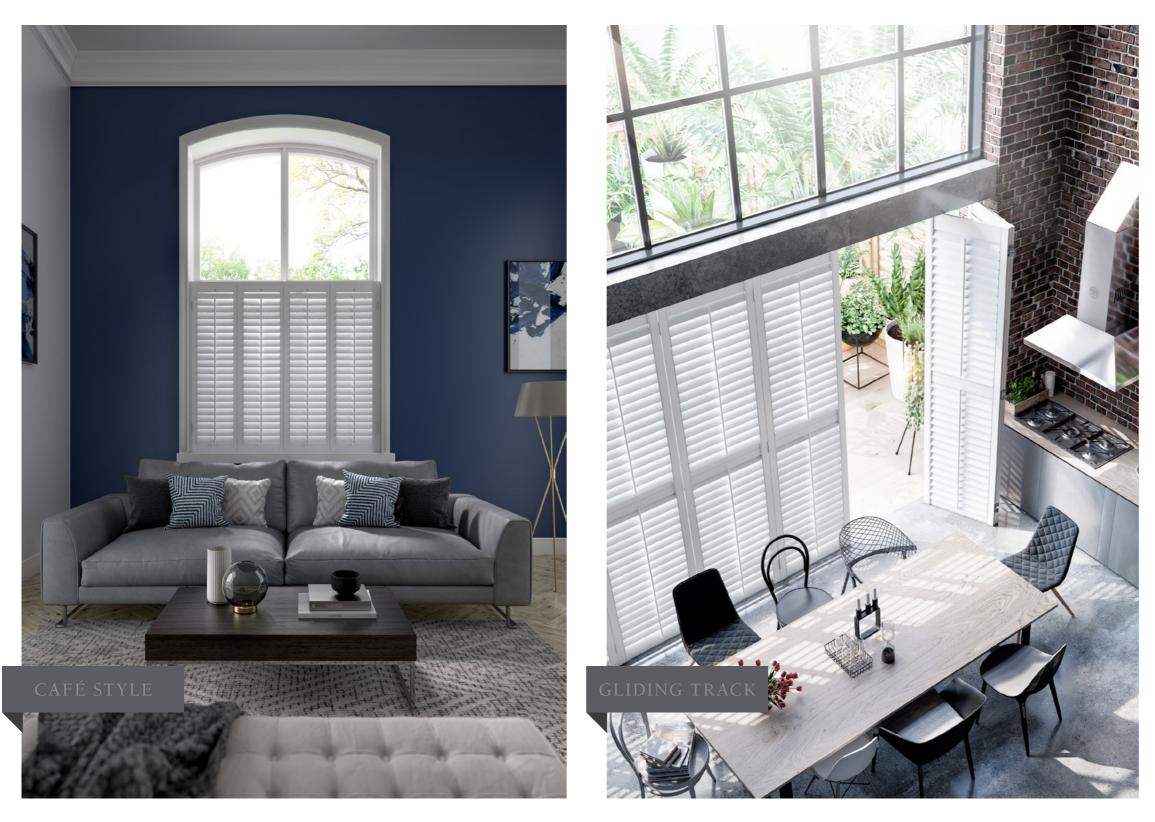

### PRIVACY

Your choice of shutter style allows you to enhance your privacy without sacrificing natural light flow by operating the louvres for the top and bottom panels independently. Choosing a café style shutter enables you to have privacy to the bottom half of the window whilst facilitating full light flow through the upper section of the window.

# CHOOSE YOUR DESIGN