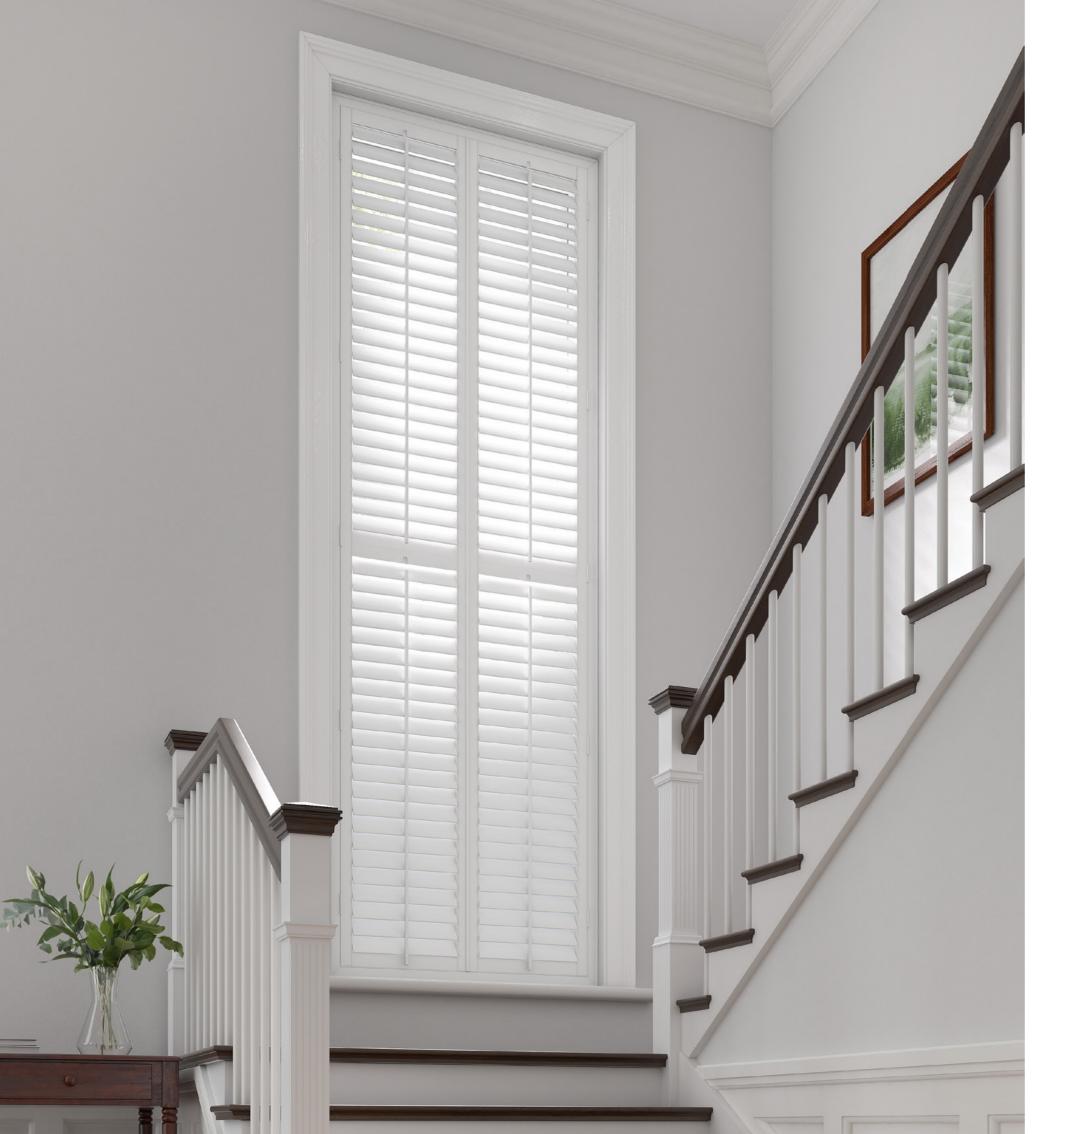

### LIGHT CONTROL

Santa Fe Hampton shutters offer optimum light control, allowing the perfect amount of light into your room; keep light to a minimum by closing all the louvres or enable light to flow freely through open louvres and panels.

### INSULATION

Hampton shutters are the perfect way to regulate temperature, the insulation properties of a framed shutter creates a barrier to the cool outside air entering the room through the window, whilst a white shutter reflects the heat from the sun's rays in the warmer months.