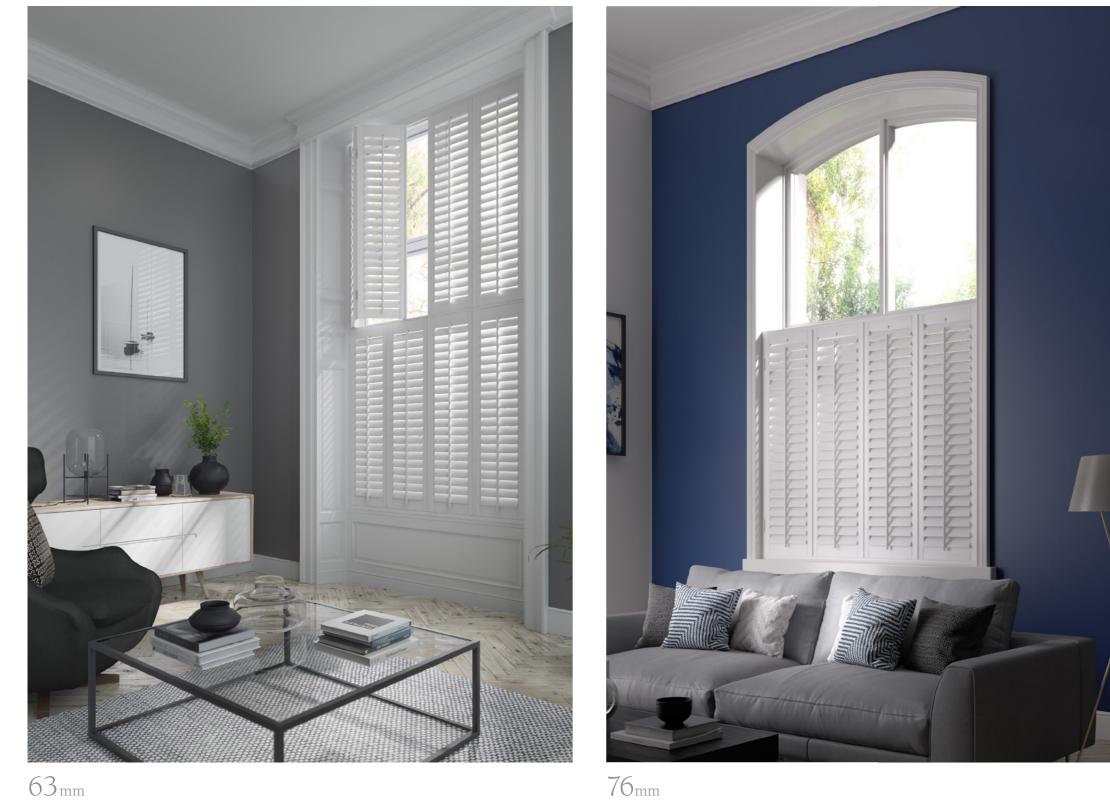

### CHOOSE YOUR LOUVRE SIZE

There are 3 louvre sizes to choose from: 63mm, 76mm, and 89mm.