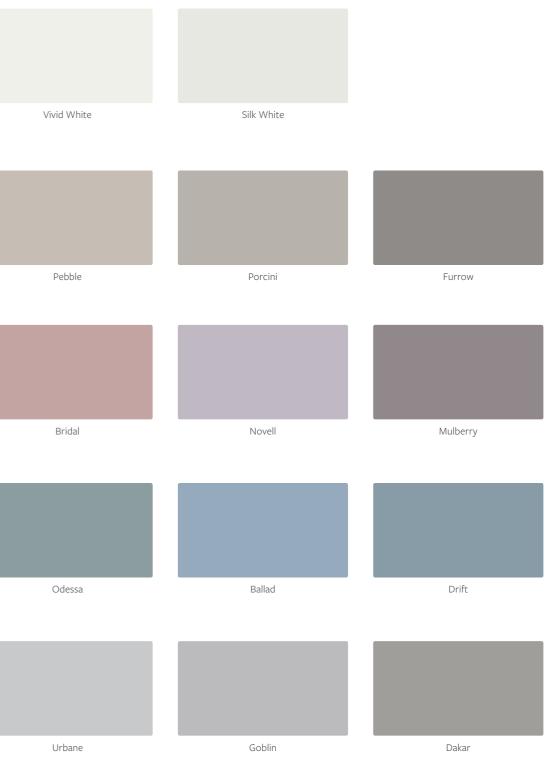

# HAMPTON COLOURS

Discover your perfect Hampton shutter colour. Your choice is made easier through meticulous colour hues, ranging from crisp whites, modern neutrals, dusky pinks, through to French blue and statement greys.

### CUSTOM COLOUR

Should our palette of colours not meet your requirements, simply send us a target sample to colour match.\*

Hampton colours and custom colour service are handcrafted and sprayed in the UK.