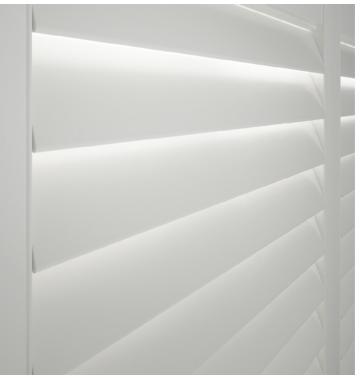

### CHOOSE YOUR LOUVRE SIZE

There are 3 louvre sizes to choose from: 63mm, 76mm, and 89mm.