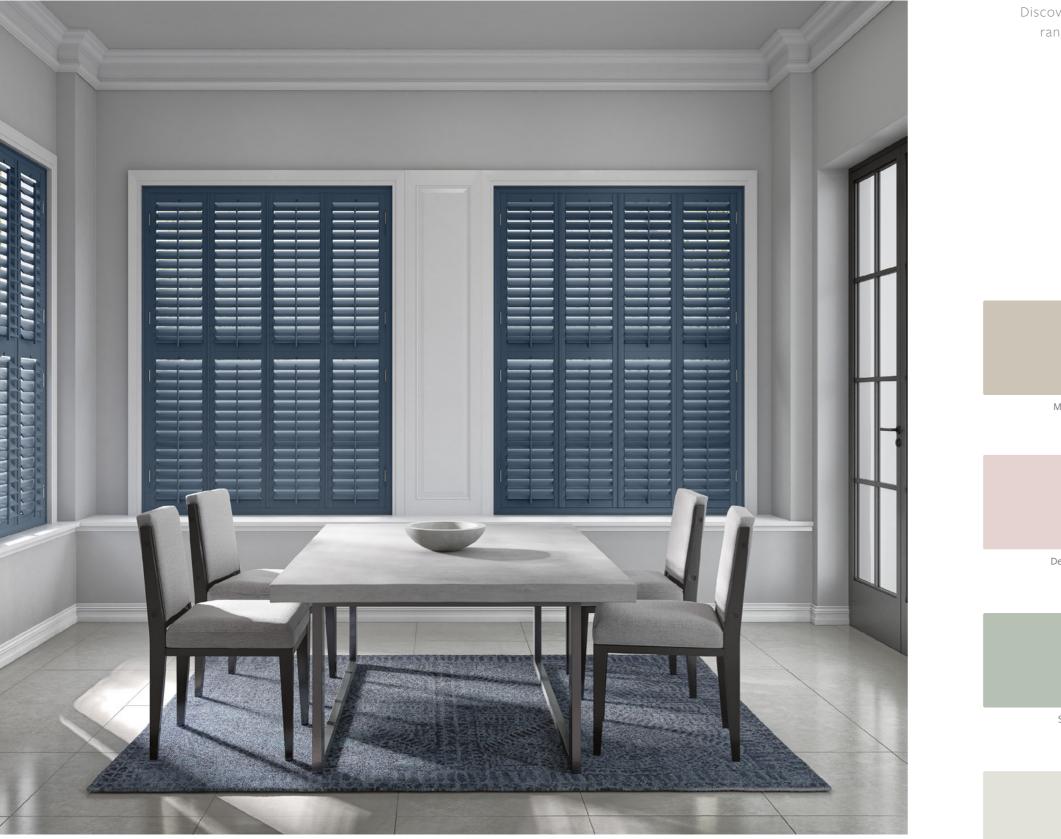

# HAMPTON COLOURS

Discover your perfect Hampton shutter colour. Your choice is made easier through meticulous colour hues, ranging from crisp whites, modern neutrals, dusky pinks, through to French blue and statement greys.

### CUSTOM COLOUR

Should our palette of colours not meet your requirements, simply send us a target sample to colour match.\*

Hampton colours and custom colour service are handcrafted and sprayed in the UK.