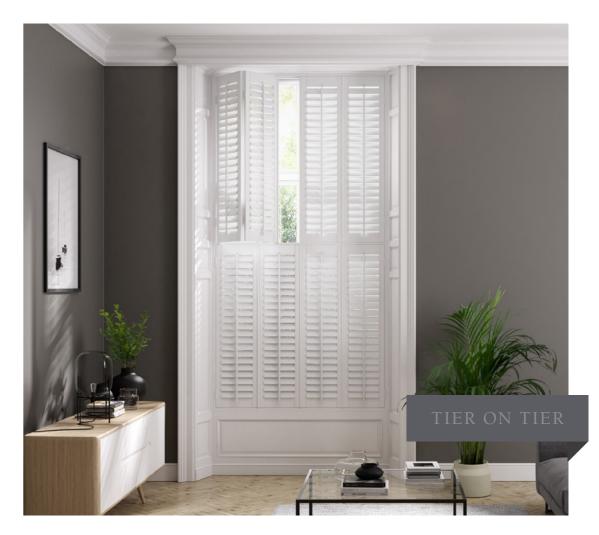

# CHOOSE YOUR DESIGN

### PRIVACY

Your choice of shutter style allows you to enhance your privacy without sacrificing natural light flow by operating the louvres for the top and bottom panels independently. Choosing a café style shutter enables you to have privacy to the bottom half of the window whilst facilitating full light flow through the upper section of the window.