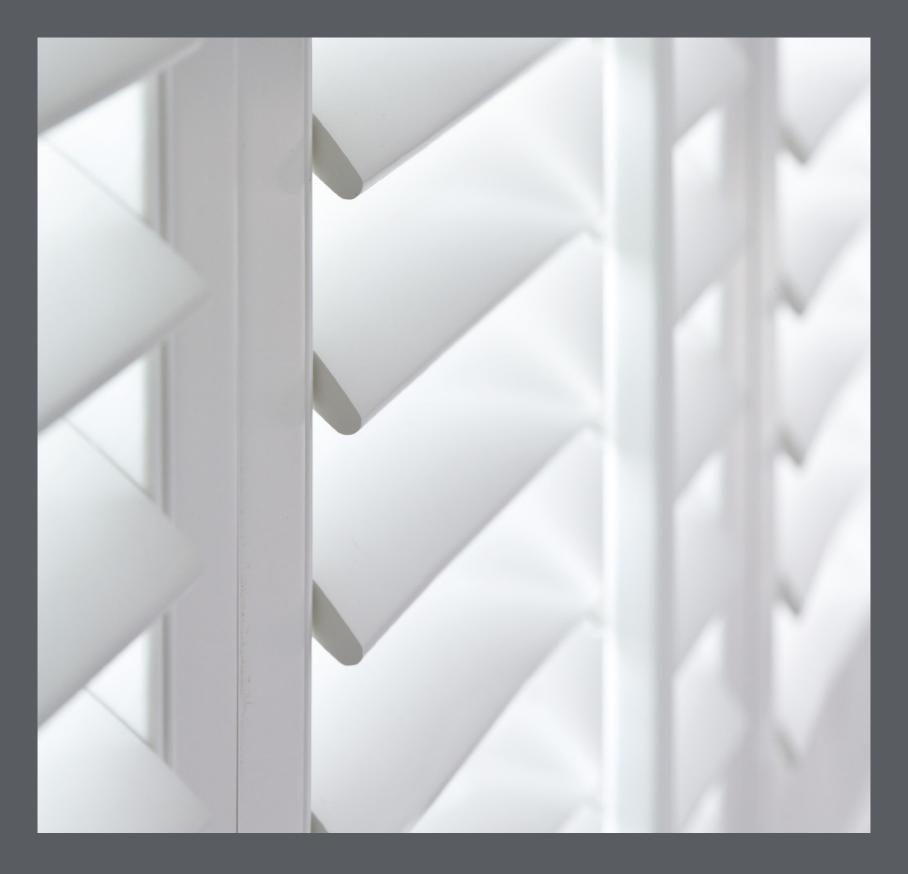

### CHOOSE YOUR LOUVRE SIZE

There are 3 louvre sizes to choose from: 63mm, 76mm, and 89mm.

### SHUTTER FRAMES

Choose from the refined selection of shutter frames to enhance the finer details of your hand-crafted shutter.

The vertical sides of the panel are designed to cover the light gap, where 2 panels meet. The small lip offers superior light control.

The vertical sides of the panel have a channel and groove which interconnect to the opposing stile, creating the traditional shutter look.

Centre tilt rod adds an additional feature to your shutter panels.