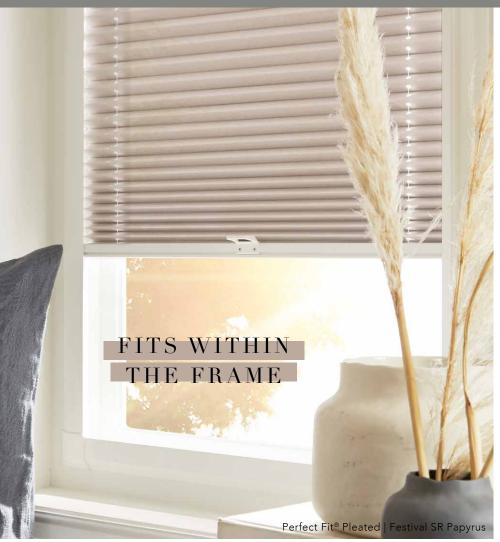

Perfect Fit is the most attractive and innovative window blind available on the market today.

It's available for Roller, Pleated, Cellular, Vision® and Venetian blinds.

It's unique because the window blind fits neatly into a stylish frame which moves together with the windows and doors when they are opened and closed, giving you the perfect combination of shade, ventilation and privacy.

The unique Perfect Fit blind fits neatly onto the window and enhances your privacy because there are no gaps down the side of the blind.

Whether you select a contemporary design for the living room, a blackout fabric for the bedroom or a moisture resistant print for the bathroom, our blind collection in combination with the Perfect Fit system is the ultimate in style and safety.