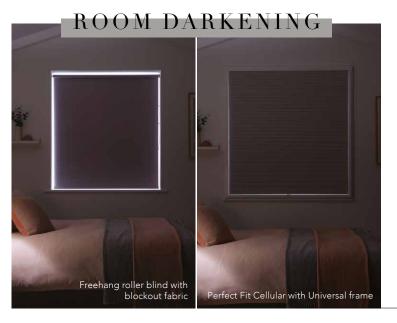

# PERFECT FIT UNIVERSAL\*...

The Perfect Fit® blind fits securely on to the Universal frame which can then be fitted inside or outside the window recess. The frame offers no obstruction to your windows and doors so they can be opened and closed freely with your window sills remaining clear. Available in white and anthracite.

- For skylights, lanterns, mobile homes, windows & doors.
- Superior room darkening qualities and enhanced privacy!
- Compatible with cellular, pleated, venetian, roller and Vision<sup>®</sup> blinds, as well as Louvolite One Touch<sup>®</sup> motorised roller and Vision<sup>®</sup>.