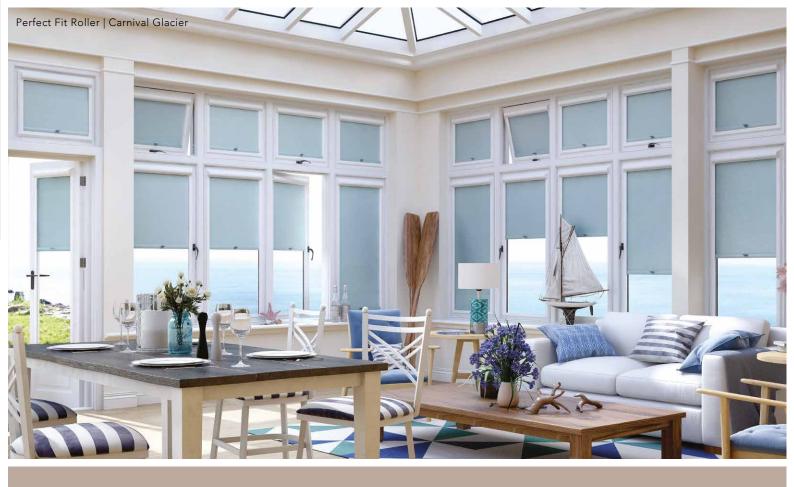

## FIND YOUR STYLE

— THE PERFECT FIT® BLIND COLLECTION —

Stylish Perfect Fit\* blinds are a fantastic choice for uPVC windows and doors, and they're so easy to fit with no holes drilled into your window frames.

Perfect Fit is the most attractive and innovative window blind available on the market today.

It's available for Roller, Pleated, Cellular, Vision® and Venetian blinds.

It's unique because the window blind fits neatly into a stylish frame which moves together with the windows and doors when they are opened and closed, giving you the perfect combination of shade, ventilation and privacy.

#### WHY CHOOSE PERFECT FIT®

- It's offered in a huge range of fabric, frame colours and designs to match your interior design scheme.
- There's no drilling or screwing into your window frames for a quick and clean installation.
- There are reduced gaps at the edge of the blinds which reduces light strike and increases your privacy.
- They're child safe because there's no loose operating cords or loops.
- It leaves window sills clutter free.
- The blinds are easily removable for cleaning.