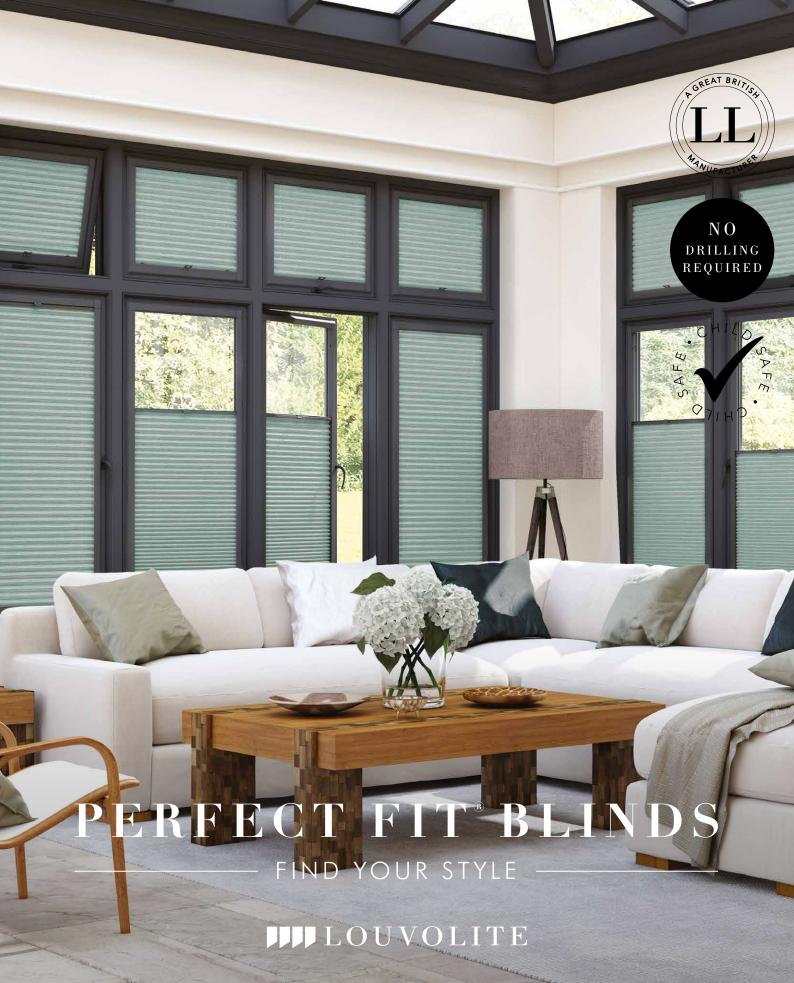

## FIND YOUR STYLE

— THE PERFECT FIT® BLIND COLLECTION —

Stylish Perfect Fit\* blinds are a fantastic choice for uPVC windows and doors, and they're so easy to fit with no holes drilled into your window frames.

Perfect Fit is the most attractive and innovative window blind available on the market today.

It's available for Roller, Pleated, Cellular, Vision® and Venetian blinds.

It's unique because the window blind fits neatly into a stylish frame which moves together with the windows and doors when they are opened and closed, giving you the perfect combination of shade, ventilation and privacy.

#### WHY CHOOSE PERFECT FIT®

- It's offered in a huge range of fabric, frame colours and designs to match your interior design scheme.
- There's no drilling or screwing into your window frames for a quick and clean installation.
- There are reduced gaps at the edge of the blinds which reduces light strike and increases your privacy.
- They're child safe because there's no loose operating cords or loops.
- It leaves window sills clutter free.
- The blinds are easily removable for cleaning.