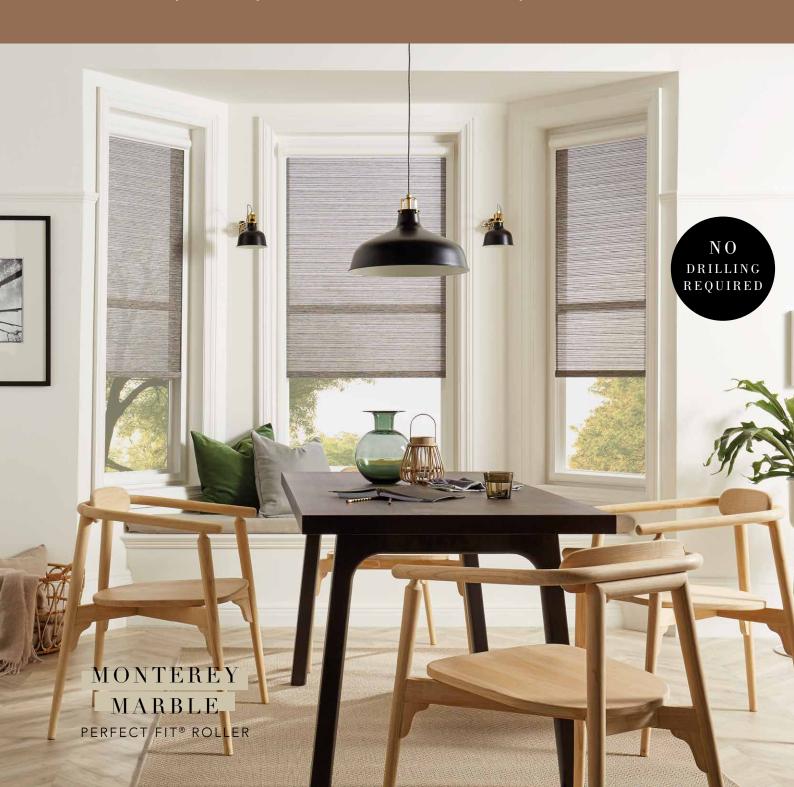

### SAVE ON YOUR FUEL BILLS

WITH PERFECT FIT®, STREAMLINED SHADING -

Louvolite Perfect Fit® is a revolutionary system that enables window blinds to be fitted perfectly onto most double glazed windows and doors, with no holes drilled into your uPVC frame.

The unique Perfect Fit blind fits neatly onto the window and enhances your privacy because there are no gaps down the side of the blind.

Whether you select a contemporary design for the living room, a blackout fabric for the bedroom or a moisture resistant print for the bathroom, our blind collection in combination with the Perfect Fit system is the ultimate in style and safety.