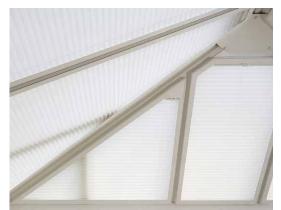

# PERFECT FIT® INTERNATIONAL IRREGULAR WINDOWS & ROOF BLINDS

Designed for irregular shaped windows, Perfect Fit® International fits quickly, neatly and securely into any conservatory, orangery and apex roof configuration, helping make those living spaces thermally more comfortable throughout the year. Available in white and brown.