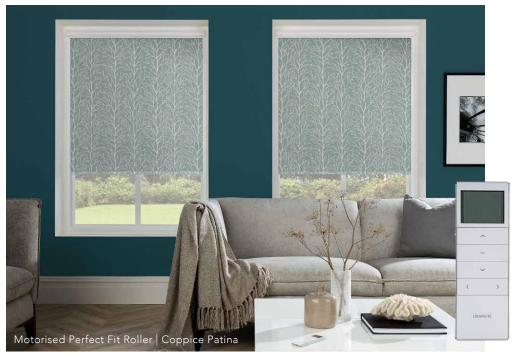

## BE IN CONTROL WITH MOTORISATION

Effortlessly control light with One Touch® motorisation. With no wiring needed, lithium rechargeable Perfect Fit® motors are simple to use, convenient and child safe.

One Touch® is compatible with Perfect Fit roller and Vision® blinds.

One Touch