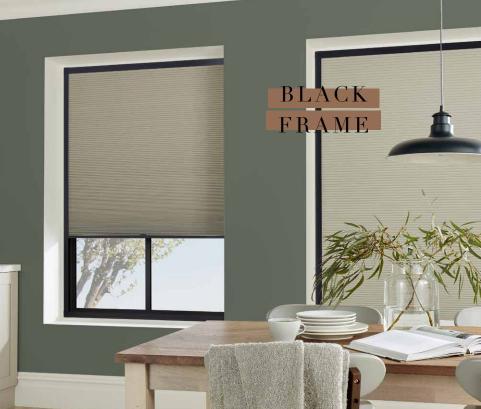

## FIND YOUR STYLE

— THE PERFECT FIT® BLIND COLLECTION —

Stylish Perfect Fit\* blinds are a fantastic choice for uPVC windows and doors, and they're so easy to fit with no holes drilled into your window frames.







Perfect Fit is the most attractive and innovative window blind available on the market today.

It's available for Roller, Pleated, Cellular, Vision® and Venetian blinds.

It's unique because the window blind fits neatly into a stylish frame which moves together with the windows and doors when they are opened and closed, giving you the perfect combination of shade, ventilation and privacy.

#### WHY CHOOSE PERFECT FIT®

- It's offered in a huge range of fabric, frame colours and designs to match your interior design scheme.
- There's no drilling or screwing into your window frames for a quick and clean installation.
- There are reduced gaps at the edge of the blinds which reduces light strike and increases your privacy.
- They're child safe because there's no loose operating cords or loop