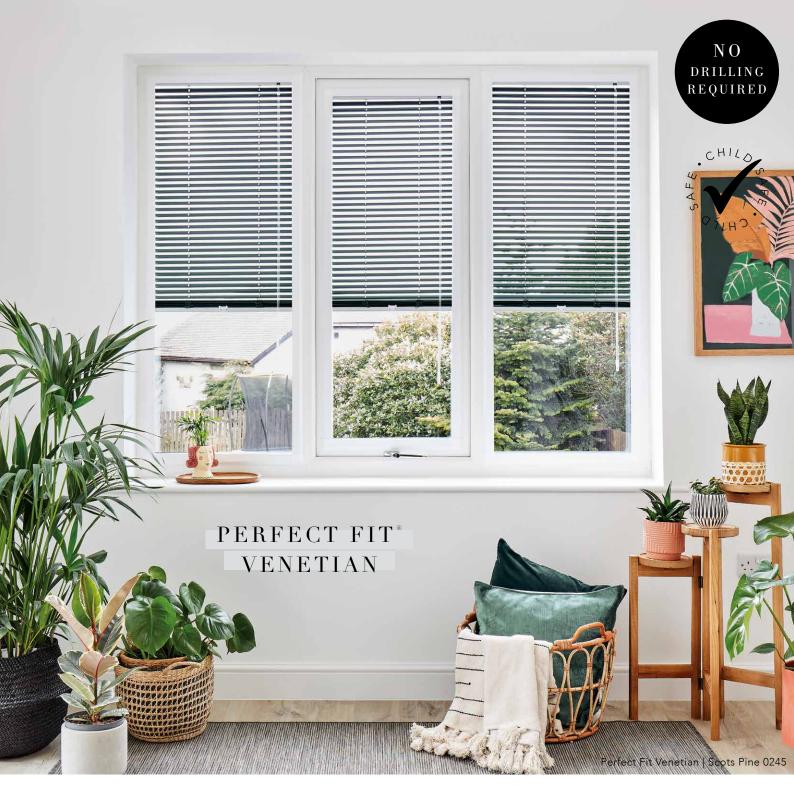

#### WHY CHOOSE PERFECT FIT®

- It's offered in a huge range of fabric, frame colours and designs to match your interior design scheme.
- There's no drilling or screwing into your window frames for a quick and clean installation.
- There are reduced gaps at the edge of the blinds which reduces light strike and increases your privacy.
- They're child safe because there's no loose operating cords or loops.
- It leaves window sills clutter free.
- The blinds are easily removable for cleaning.

#### FRAME COLOUR OPTIONS

SILVER

LIGHT GREY

BLACK

### SAFE & STYLISH

We all know that as children grow their curiosity does too which is why we make child safety a real priority. Perfect Fit blinds are a great choice because they don't require pull cords or chains and can now be motorised.