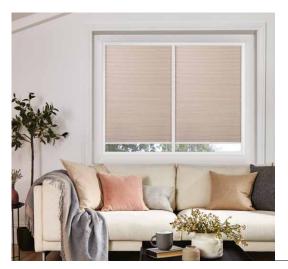

## FIND YOUR STYLE

— THE PERFECT FIT® BLIND COLLECTION —

Stylish Perfect Fit\* blinds are a fantastic choice for uPVC windows and doors, and they're so easy to fit with no holes drilled into your window frames.

Perfect Fit is the most attractive and innovative window blind available on the market today.

It's available for Roller, Pleated, Cellular, Vision® and Venetian blinds.

It's unique because the window blind fits neatly into a stylish frame which moves together with the windows and doors when they are opened and closed, giving you the perfect combination of shade, ventilation and privacy.

The unique Perfect Fit blind fits neatly onto the window and enhances your privacy because there are no gaps down the side of the blind.

Whether you select a contemporary design for the living room, a blackout fabric for the bedroom or a moisture resistant print for the bathroom, our blind collection in combination with the Perfect Fit system is the ultimate in style and safety.