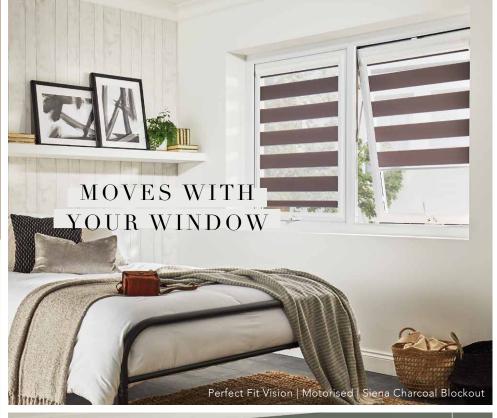

Perfect Fit is the most attractive and innovative window blind available on the market today.

It's available for Roller, Pleated, Cellular, Vision® and Venetian blinds.

It's unique because the window blind fits neatly into a stylish frame which moves together with the windows and doors when they are opened and closed, giving you the perfect combination of shade, ventilation and privacy.

MAGNOLIA INKY MOVES WITH YOUR WINDOWS

WHEN THEY ARE OPENED OR CLOSED

View the full collection by visiting your local stockist or our website, where you can order complimentary fabric samples.

www.louvolite.com