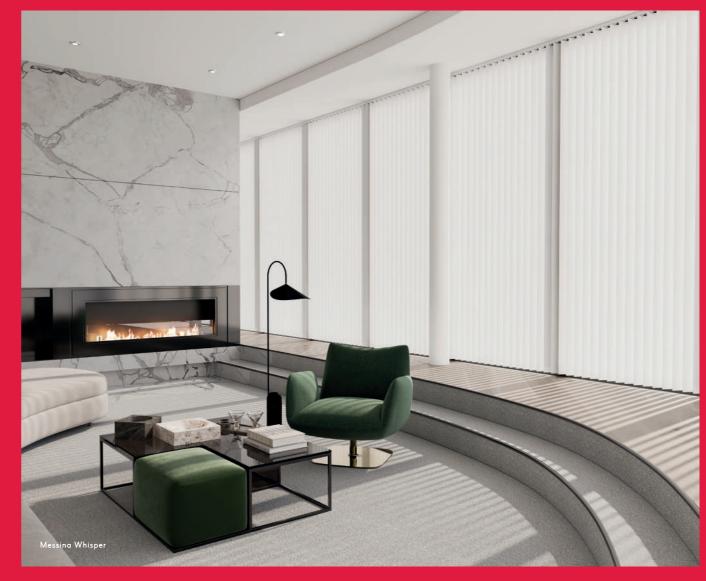

# Tonal Rhythms

Embrace a spectrum of greys, paired with jet-black accents to create striking contrasts. Textural elements play a pivotal role, with matte finishes, rich yarns adding depth and intrigue. Layering these tones with natural stone, wood, and leather to enhance a sense of balance and warmth. Perfectly suited for minimalistic or industrial aesthetics, grey and black captivates timeless appeal that speaks to both contemporary and classic design sensibilities

The epitome of CONTEMPORARY refinement, combining MOODY elegance with an INSPIRING foundation for CREATIVITY.

The Fabric Box takes inspiration from the breathtaking beauty of nature, featuring captivating botanicals, vibrant wildlife, lush tropical environments, and soft contemporary geometrics that harmoniously blend with the natural elements.