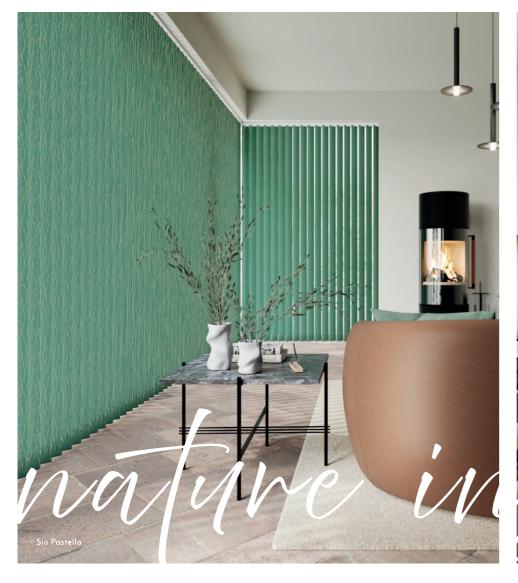

# Nature's Palette

Celebrate the timeless beauty of nature's palette, embracing the tranquil essence of greens in all their depth and diversity. From soft, muted sage to vibrant emerald and rich forest tones, these shades create a sense of harmony and renewal, connecting interior spaces to the calming influence of the natural world.

Celebrate the TRANQUIL essence of GREENS, from the airy elegance of DUCK EGG to the rich CLASSIC of heritage and TEAL tones, each evoking a deep connection to NATURE.

From the soft, airy elegance of duck egg to rich, timeless heritage greens, and the luxury and intimacy of teal, each shade simulates a connection to the natural world. Textural mixes enhance the collection, blending the allure of woven yarns and designs with versatile plains.