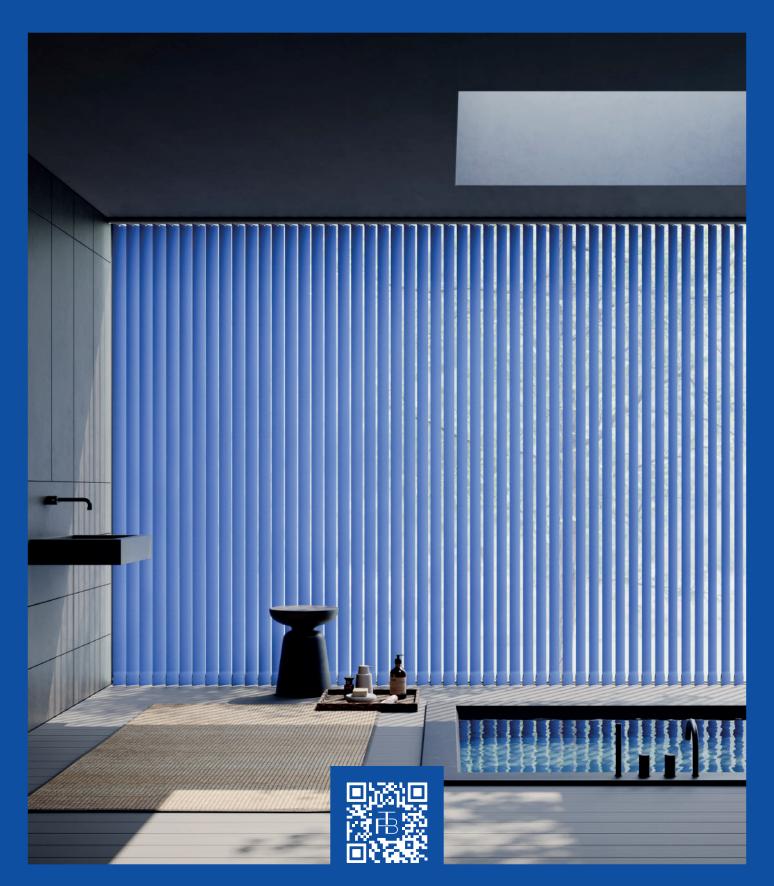

# Cerulean Calm

Blue tones and intricate textures bring depth and tranquillity to interior spaces, combining colour and tactile appeal for a luxurious aesthetic. Create a calming ambiance that evokes the serenity of water or the expanse of the sky.

Shades of BLUE paired with INTRICATE textures transform interiors into SERENE havens, balancing visual SOPHISTICATION with a sense of CALM

The complex blend of yarns, colour and weave style interplays with light and texture, creating interiors that feels both lived-in and refined, inviting relaxation while captivating the eye with intricate details and subtle contrasts.