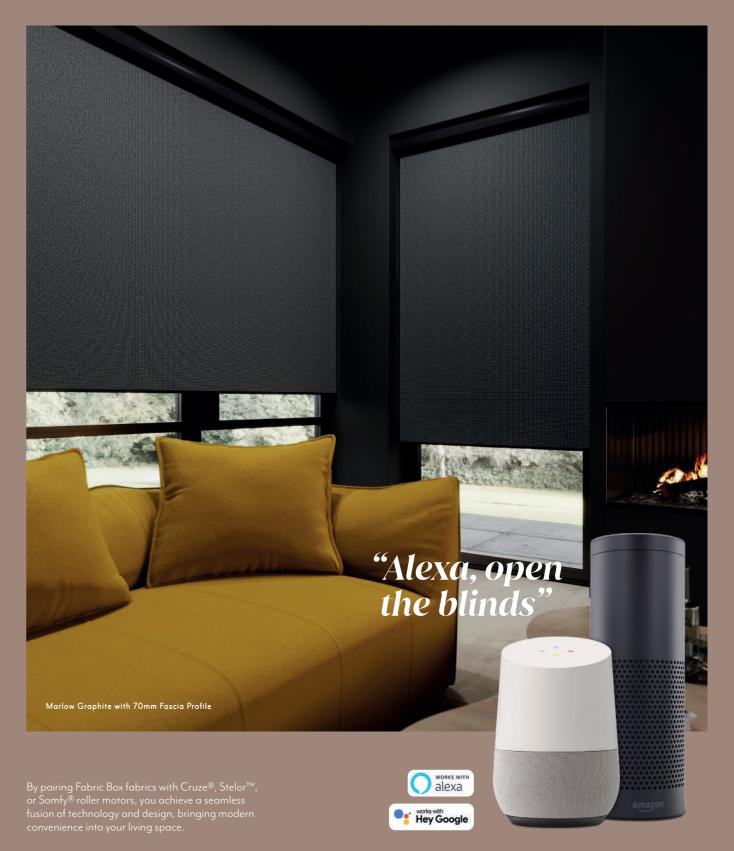

## Motorisation

The Fabric Box Roller blinds effortlessly integrate with innovative smart home systems transforming the way you manage light and privacy. Motorised blinds connected to smart home devices enhance safety, comfort and energy efficiency in your home.

Unlock a perfect harmony of cutting-edge technology and sophisticated design. Combining your blind with Cruze®, Stelor™ or Somfy® motorisation not only enhances the functionality of your blinds but also elevates your living space with effortless modern convenience, offering precision, comfort and style in every detail.