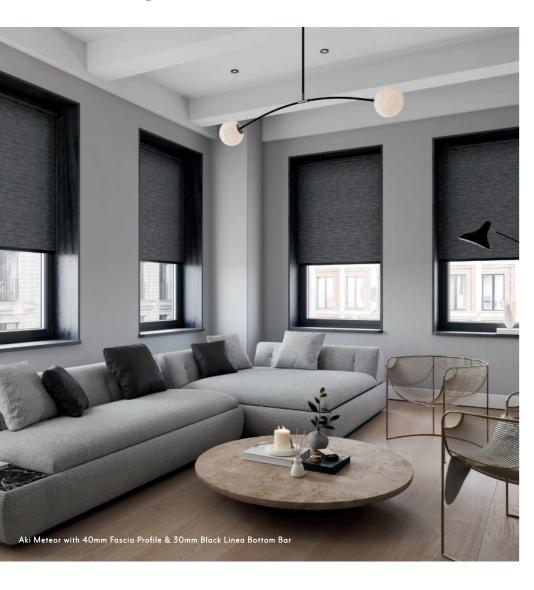

# Tonal Rhythms

Embrace a spectrum of greys, paired with jet-black accents to create striking contrasts. Textural elements play a pivotal role, with matte finishes, rich yarns adding depth and intrigue. Layering these tones with natural stone, wood, and leather to enhance a sense of balance and warmth. Perfectly suited for minimalistic or industrial aesthetics, grey and black captivates timeless appeal that speaks to both contemporary and classic design sensibilities

The epitome of CONTEMPORARY refinement, combining MOODY elegance with an INSPIRING foundation for CREATIVITY.

The Fabric Box takes inspiration from the breathtaking beauty of nature, featuring captivating botanicals, vibrant wildlife, lush tropical environments, and soft contemporary geometrics that harmoniously blend with the natural elements.