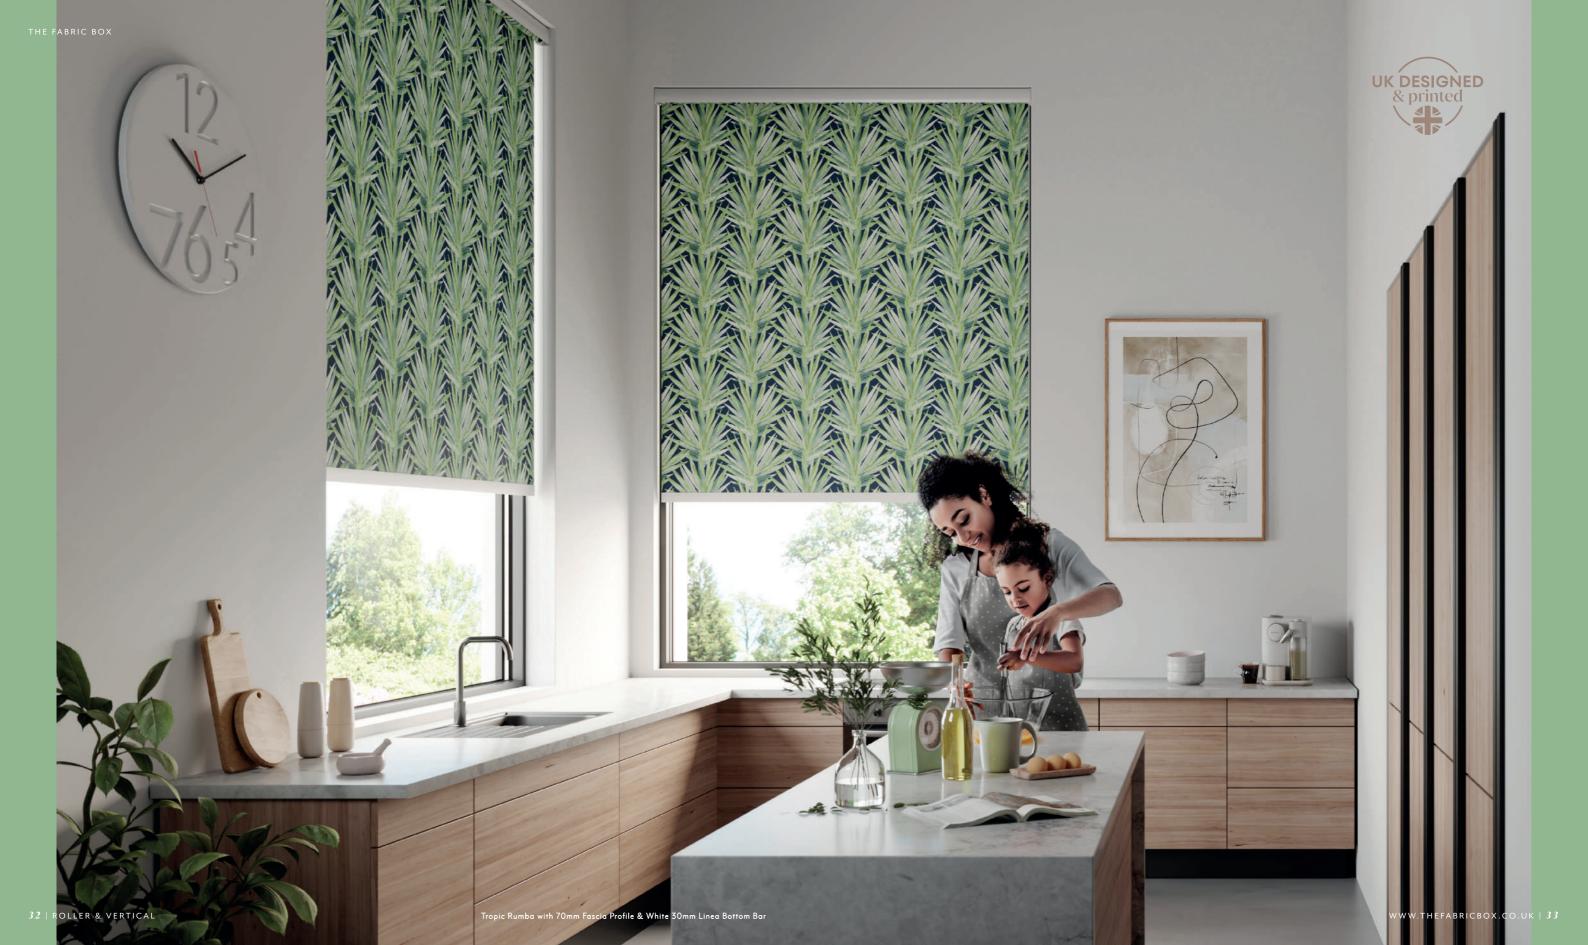

# Nature's Palette

Celebrate the timeless beauty of nature's palette, embracing the tranquil essence of greens in all their depth and diversity. From soft, muted sage to vibrant emerald and rich forest tones, these shades create a sense of harmony and renewal, connecting interior spaces to the calming influence of the natural world.

Celebrate the TRANQUIL essence of GREENS, from the airy elegance of DUCK EGG to the rich CLASSIC of heritage and TEAL tones, each evoking a deep connection to NATURE.

From the soft, airy elegance of duck egg to rich, timeless heritage greens, and the luxury and intimacy of teal, each shade simulates a connection to the natural world. Textural mixes enhance the collection, blending the allure of woven yarns and designs with versatile plains.