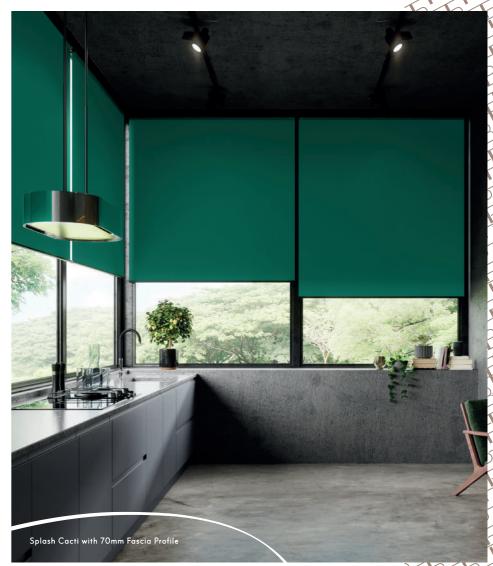

# Nature's Palette

Celebrate the timeless beauty of nature's palette, embracing the tranquil essence of greens in all their depth and diversity. From soft, muted sage to vibrant emerald and rich forest tones, these shades create a sense of harmony and renewal, connecting interior spaces to the calming influence of the natural world.

Celebrate the TRANQUIL essence of GREENS, from the airy elegance of DUCK EGG to the rich CLASSIC of heritage and TEAL tones, each evoking a deep connection to NATURE.

From the soft, airy elegance of duck egg to rich, timeless heritage greens, and the luxury and intimacy of teal, each shade simulates a connection to the natural world. Textural mixes enhance the collection, blending the allure of woven yarns and designs with versatile plains.