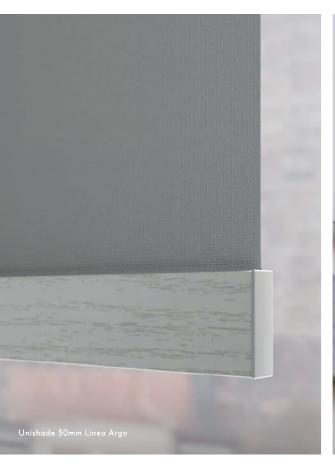

## Tailored Finish

EVERY detail inspires CREATIVITY, transforming your home into a harmonious blend of FUNCTIONALITY and INDIVIDUALITY. Roller blind fascias, braids, bottom bars, tassels and motorisation elevate your decor with crafted elegance, offering vibrant colours, metals, rich wood, or added convenience. These refined details allow you to highlight your favourite fabrics and blend home and fashion seamlessly. Thoughtfully selected accents like fascias, braids, or metallic finishes infuse elegance and individuality, creating a chic, stylish home.