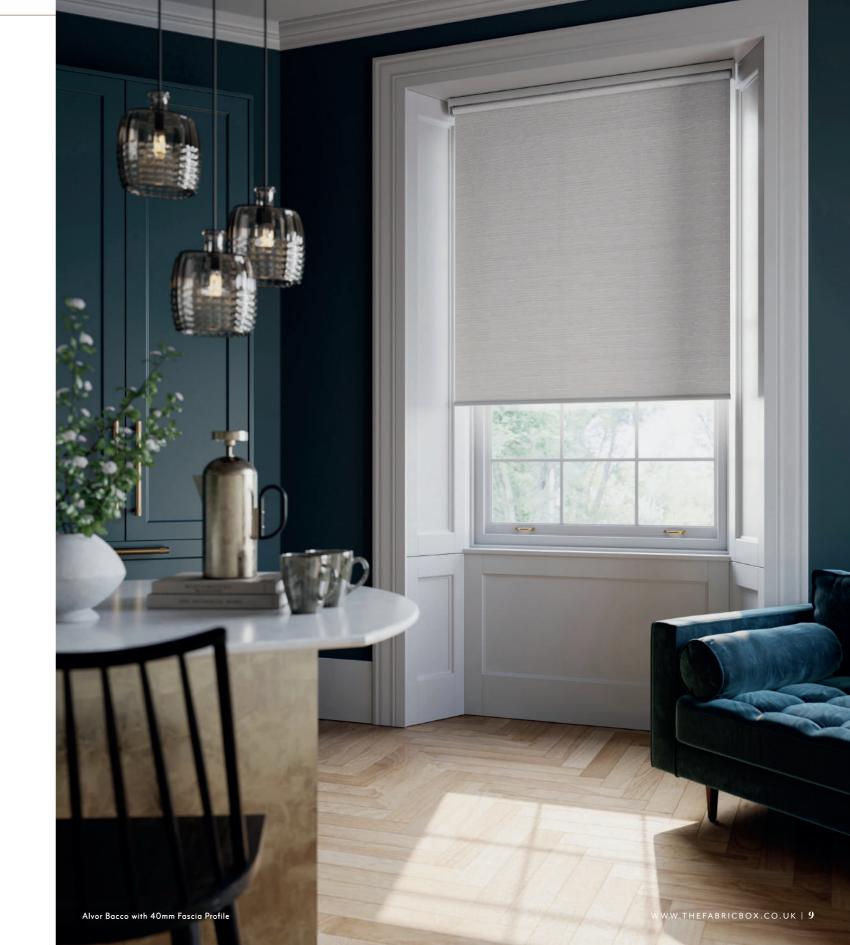

# Cerulean Calm

Blue tones and intricate textures bring depth and tranquillity to interior spaces, combining colour and tactile appeal for a luxurious aesthetic. Create a calming ambiance that evokes the serenity of water or the expanse of the sky.

Shades of BLUE paired with INTRICATE textures transform interiors into SERENE havens, balancing visual SOPHISTICATION with a sense of CALM

The complex blend of yarns, colour and weave style interplays with light and texture, creating interiors that feels both lived-in and refined, inviting relaxation while captivating the eye with intricate details and subtle contrasts.