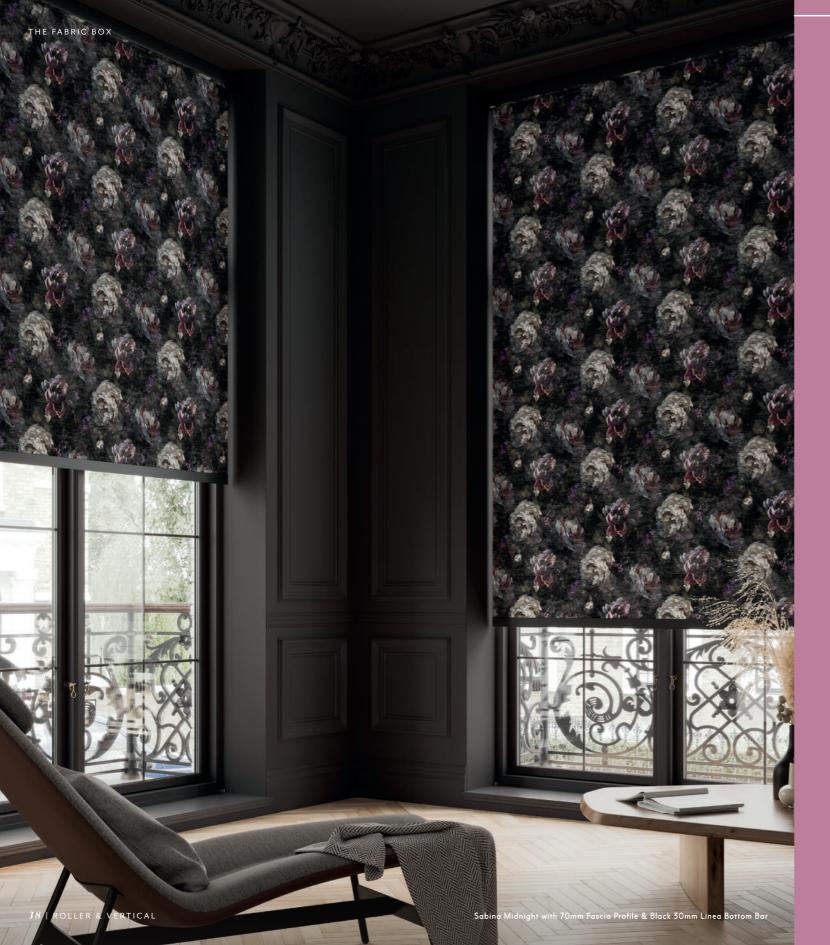

# Tonal Rhythms

Embrace a spectrum of greys, paired with jet-black accents to create striking contrasts. Textural elements play a pivotal role, with matte finishes, rich yarns adding depth and intrigue. Layering these tones with natural stone, wood, and leather to enhance a sense of balance and warmth. Perfectly suited for minimalistic or industrial aesthetics, grey and black captivates timeless appeal that speaks to both contemporary and classic design sensibilities

The epitome of CONTEMPORARY refinement, combining MOODY elegance with an INSPIRING foundation for CREATIVITY.

The Fabric Box takes inspiration from the breathtaking beauty of nature, featuring captivating botanicals, vibrant wildlife, lush tropical environments, and soft contemporary geometrics that harmoniously blend with the natural elements.