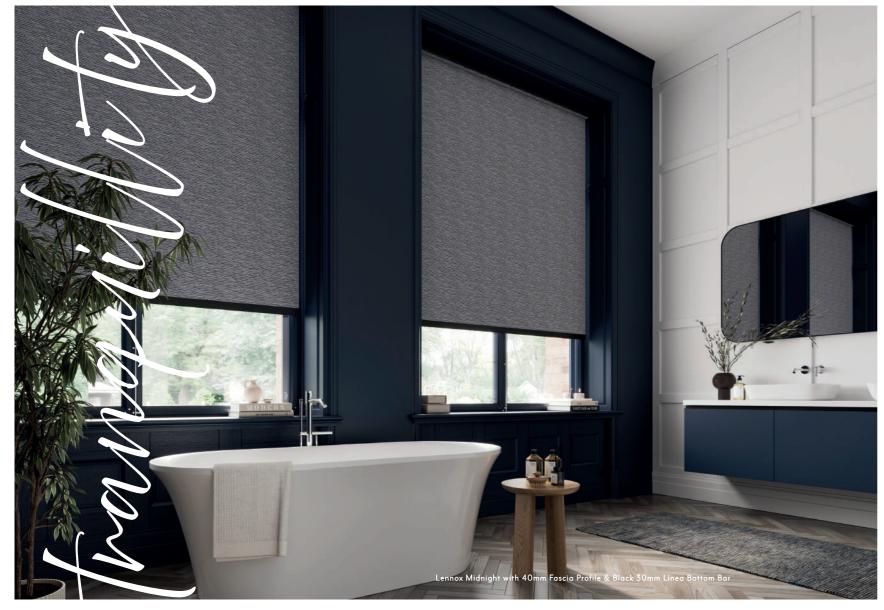

# Tonal Rhythms

Embrace a spectrum of greys, paired with jet-black accents to create striking contrasts. Textural elements play a pivotal role, with matte finishes, rich yarns adding depth and intrigue. Layering these tones with natural stone, wood, and leather to enhance a sense of balance and warmth. Perfectly suited for minimalistic or industrial aesthetics, grey and black captivates timeless appeal that speaks to both contemporary and classic design sensibilities

The epitome of CONTEMPORARY refinement, combining MOODY elegance with an INSPIRING foundation for CREATIVITY.

The Fabric Box takes inspiration from the breathtaking beauty of nature, featuring captivating botanicals, vibrant wildlife, lush tropical environments, and soft contemporary geometrics that harmoniously blend with the natural elements.