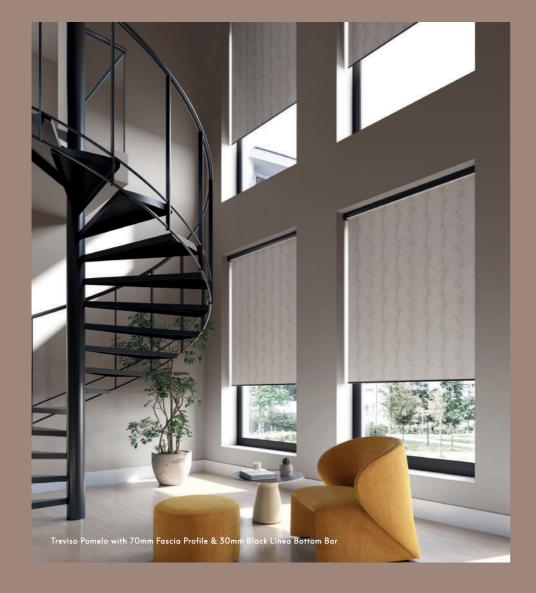

## Tailored Finish

EVERY detail inspires CREATIVITY, transforming your home into a harmonious blend of FUNCTIONALITY and INDIVIDUALITY. Roller blind fascias, braids, bottom bars, tassels and motorisation elevate your decor with crafted elegance, offering vibrant colours, metals, rich wood, or added convenience. These refined details allow you to highlight your favourite fabrics and blend home and fashion seamlessly. Thoughtfully selected accents like fascias, braids, or metallic finishes infuse elegance and individuality, creating a chic, stylish home.