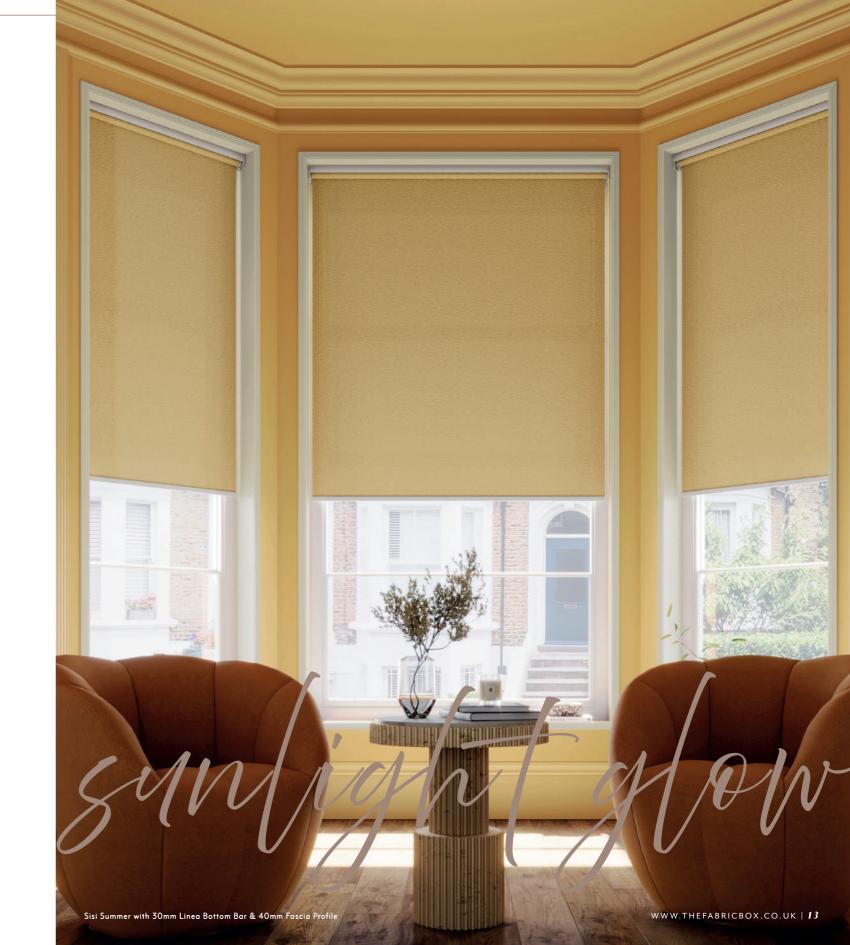

#### Warm the Soul

Immerse yourself in a world of warmth and refined simplicity, where deep creams, soft yellows, and rich ochres draw inspiration from the gentle glow of sunlight. These radiant hues infuse spaces with a welcoming warmth, energising the atmosphere while conjuring a sense of light and vitality. Perfectly balanced and timeless, they capture the soothing essence of natural sunlight, creating interiors that feel both uplifting and serene.

SOFT YELLOWS draw INSPIRATION from SUNLIGHT, infusing spaces with WARMTH, energy and a sense of VITALITY.