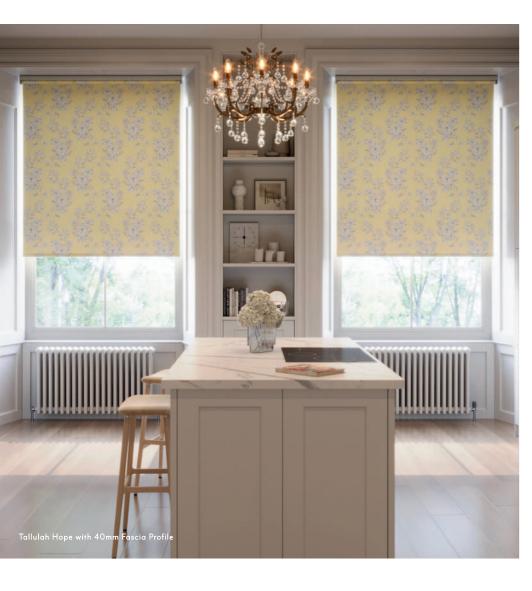

#### Warm the Soul

Immerse yourself in a world of warmth and refined simplicity, where deep creams, soft yellows, and rich ochres draw inspiration from the gentle glow of sunlight. These radiant hues infuse spaces with a welcoming warmth, energising the atmosphere while conjuring a sense of light and vitality. Perfectly balanced and timeless, they capture the soothing essence of natural sunlight, creating interiors that feel both uplifting and serene.

SOFT YELLOWS draw INSPIRATION from SUNLIGHT, infusing spaces with WARMTH, energy and a sense of VITALITY.