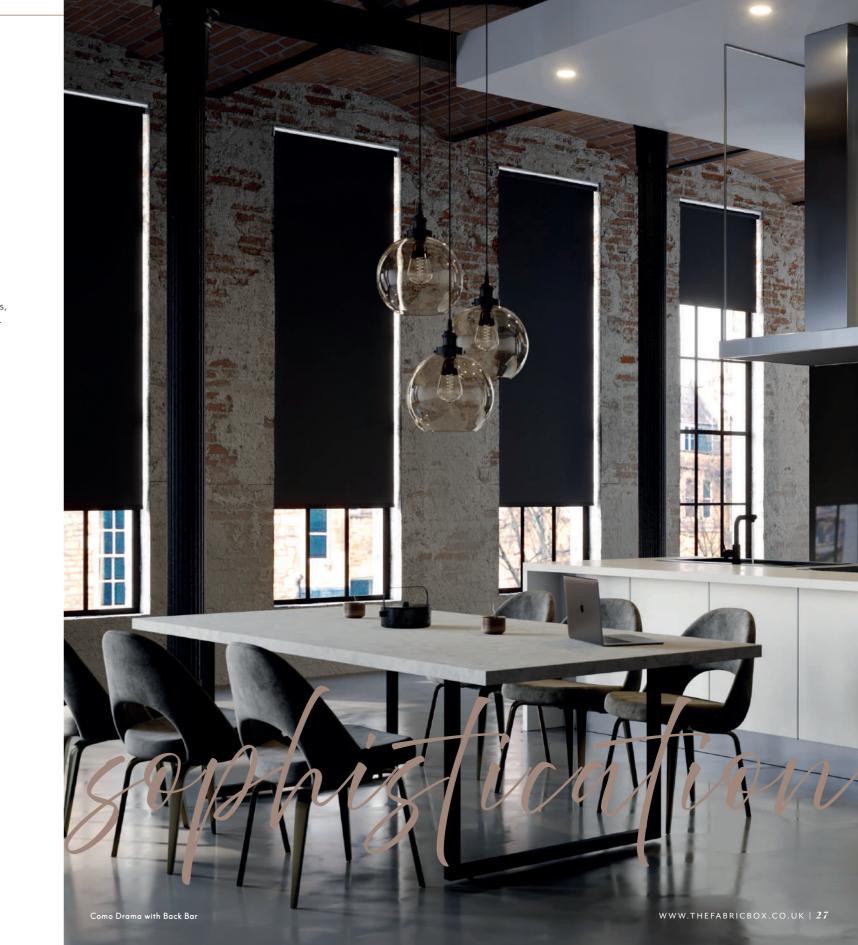

, colour and weave style interplays with light and texture, creating interiors that feels both lived-in and refined, inviting relaxation while captivating the eye with intricate details and subtle contrasts.





# Tonal Rhythms



Embrace a spectrum of greys, paired with jet-black accents to create striking contrasts. Textural elements play a pivotal role, with matte finishes, rich yarns adding depth and intrigue. Layering these tones with natural stone, wood, and leather to enhance a sense of balance and warmth. Perfectly suited for minimalistic or industrial aesthetics, grey and black captivates timeless appeal that speaks to both contemporary and classic design sensibilities

The epitome of CONTEMPORARY refinement, combining MOODY elegance with an INSPIRING foundation for CREATIVITY.









The Fabric Box takes inspiration from the breathtaking beauty of nature, featuring captivating botanicals, vibrant wildlife, lush tropical environments, and soft contemporary geometrics that harmoniously blend with the natural elements.



Celebrating the BEAUTY of the natural world, bringing together DELICATE botanicals, lively wildlife and tropical VIBRANCY.



The designs are meticulously curated by talented UK-based designers, ensuring each piece of modern, classic, or eclectic, the choice of designs enables you to express your personal style to suit your window fashion style.







# Sustainability & Versatility







The Fabric Box curates its Collection with a commitment to sustainability, reducing environmental impact, and promoting well-being. By prioritising recycling,