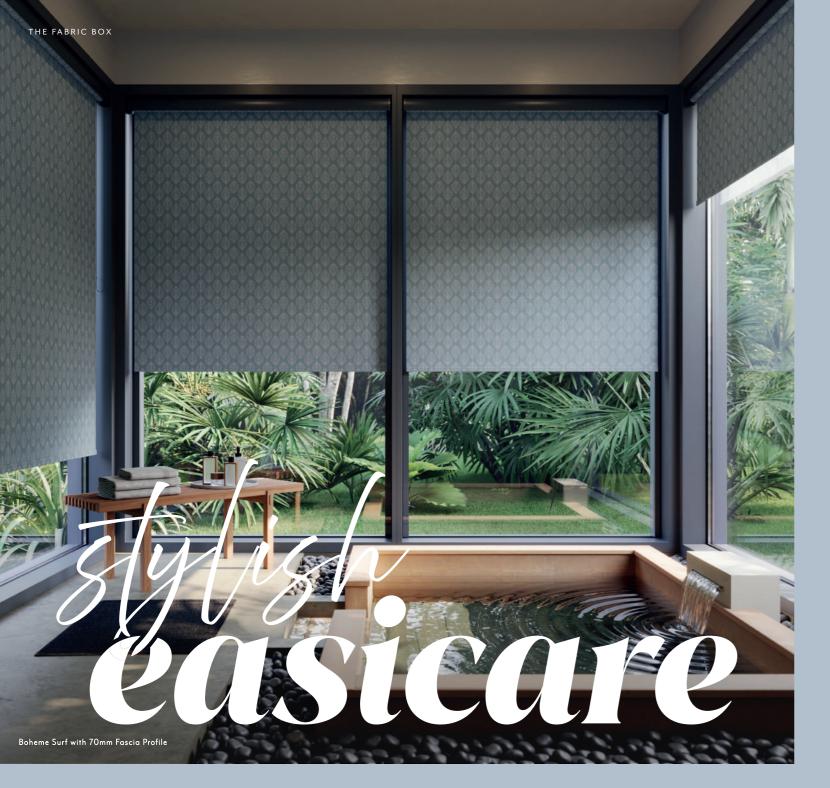

#### EFFORTLESSLY blending style and PRACTICALITY, the Easicare Collection is ideal for the demands of MODERN living.

Infused with botanical elements, the collection also offers delicate florals and soft tonal palettes for those with a classical style. For those with a bolder taste, vivid prints and striking colours add a burst of energy and excitement, making these fabrics a new functional element of window fashion that elevates the entire space

The multitude of benefits the Easicare Collection provides includes waterproof, flame-retardant, and blockout properties. Drawing inspiration from marbled and natural textures, linear

patterns and metallic tones commonly found in contemporary kitchens and bathrooms, The Fabric Box easicare collection is perfectly suited to the functional demands of modern homes.