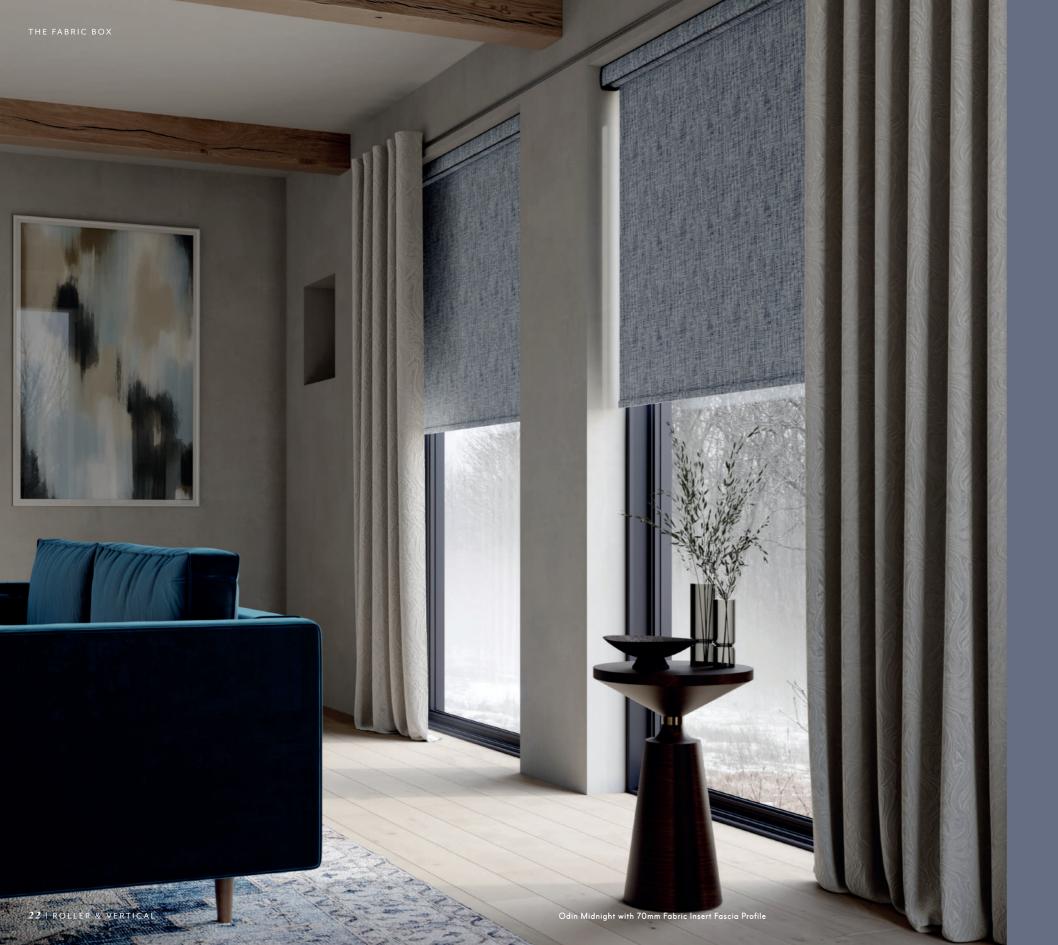

# Cerulean Calm

Blue tones and intricate textures bring depth and tranquillity to interior spaces, combining colour and tactile appeal for a luxurious aesthetic. Create a calming ambiance that evokes the serenity of water or the expanse of the sky.

Shades of BLUE paired with INTRICATE textures transform interiors into SERENE havens, balancing visual SOPHISTICATION with a sense of CALM

The complex blend of yarns, colour and weave style interplays with light and texture, creating interiors that feels both lived-in and refined, inviting relaxation while captivating the eye with intricate details and subtle contrasts.