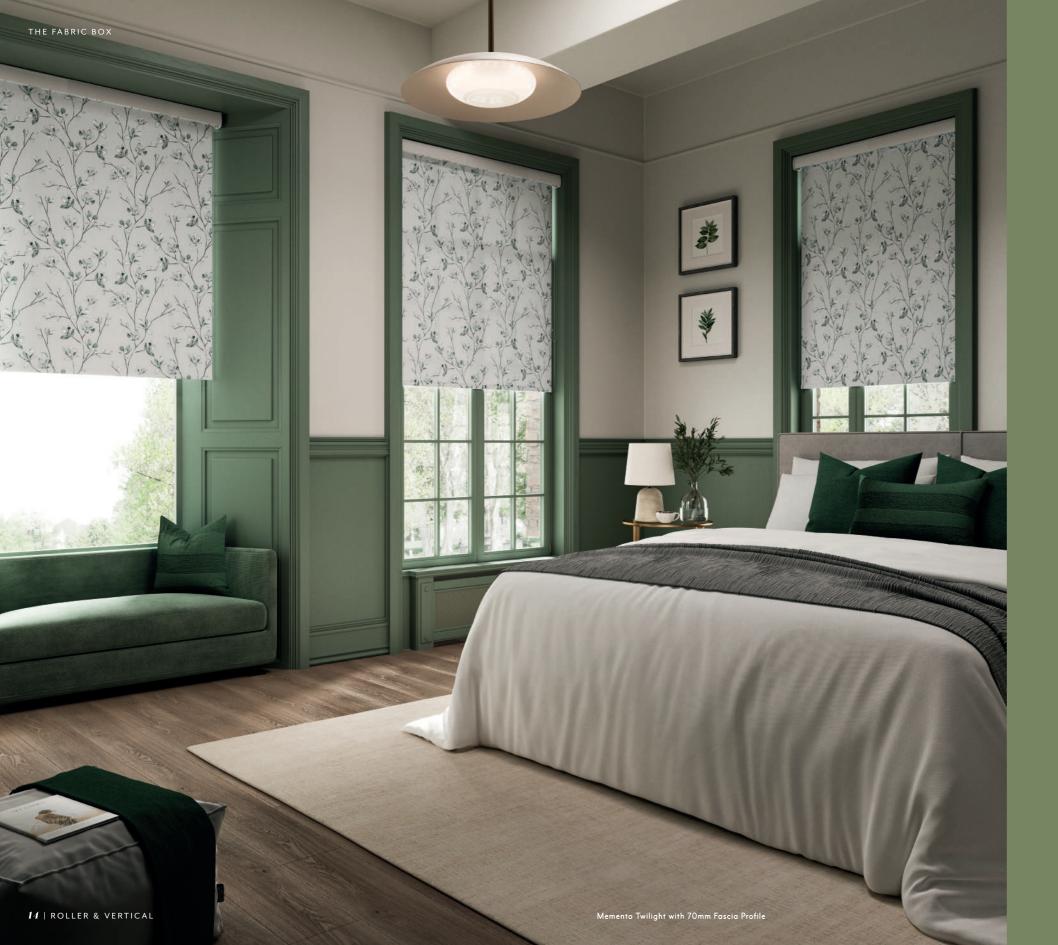

# Nature's Palette

Celebrate the timeless beauty of nature's palette, embracing the tranquil essence of greens in all their depth and diversity. From soft, muted sage to vibrant emerald and rich forest tones, these shades create a sense of harmony and renewal, connecting interior spaces to the calming influence of the natural world.

Celebrate the TRANQUIL essence of GREENS, from the airy elegance of DUCK EGG to the rich CLASSIC of heritage and TEAL tones, each evoking a deep connection to NATURE.

From the soft, airy elegance of duck egg to rich, timeless heritage greens, and the luxury and intimacy of teal, each shade simulates a connection to the natural world. Textural mixes enhance the collection, blending the allure of woven yarns and designs with versatile plains.