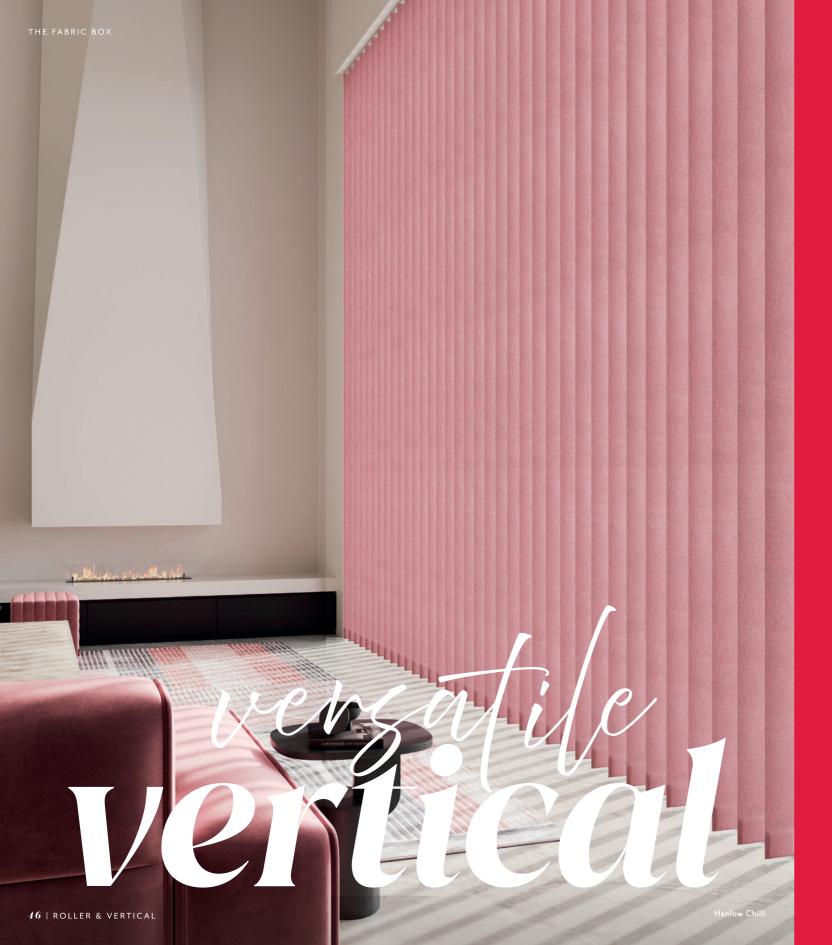

CRUZE

VERTICAL blinds are among the most versatile window treatments, offering an excellent BALANCE between light and privacy.

Choice has been central to the curation of The Fabric Box, with a carefully considered selection of vertical fabrics the collection features textures that add a new level of refinement, appealing not only to those who seek bold designs but also to those who appreciate subtle elegance.

Textures and colours engage the senses, creating an atmosphere that can be calming, energising, or comforting. Whether you want to create a serene retreat or a vibrant living area, The Fabric Box's vertical blinds offer the perfect sensory experience.