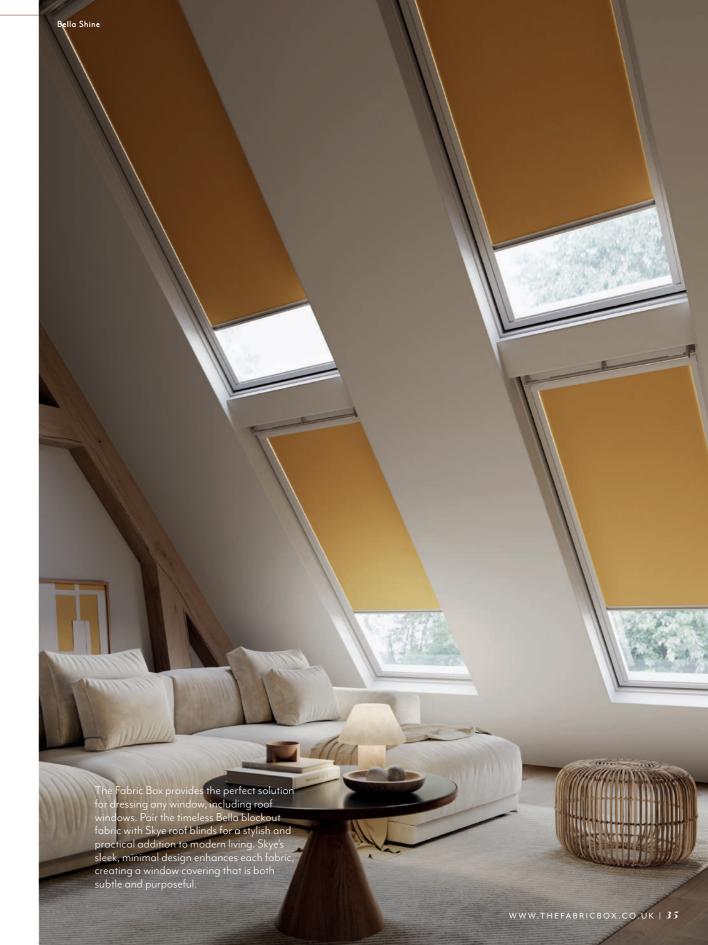

#### Warm the Soul

Immerse yourself in a world of warmth and refined simplicity, where deep creams, soft yellows, and rich ochres draw inspiration from the gentle glow of sunlight. These radiant hues infuse spaces with a welcoming warmth, energising the atmosphere while conjuring a sense of light and vitality. Perfectly balanced and timeless, they capture the soothing essence of natural sunlight, creating interiors that feel both uplifting and serene.

SOFT YELLOWS draw INSPIRATION from SUNLIGHT, infusing spaces with WARMTH, energy and a sense of VITALITY.