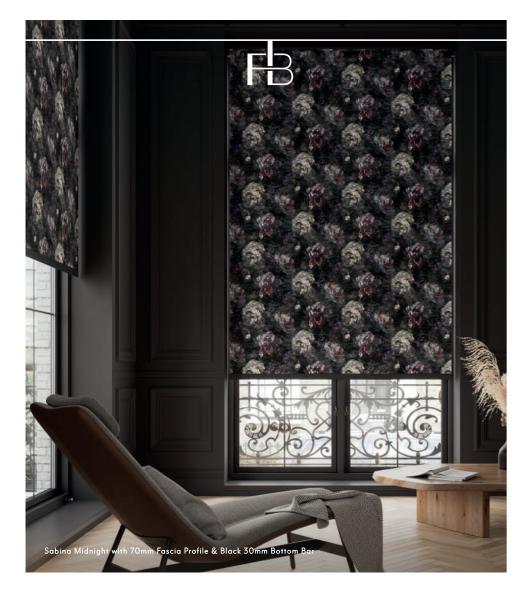

# Tonal Rhythms

Embrace a spectrum of greys, paired with jet-black accents to create striking contrasts. Textural elements play a pivotal role, with matte finishes, rich yarns adding depth and intrigue. Layering these tones with natural stone, wood, and leather to enhance a sense of balance and warmth. Perfectly suited for minimalistic or industrial aesthetics, grey and black captivates timeless appeal that speaks to both contemporary and classic design sensibilities

The epitome of CONTEMPORARY refinement, combining MOODY elegance with an INSPIRING foundation for CREATIVITY.

The Fabric Box takes inspiration from the breathtaking beauty of nature, featuring captivating botanicals, vibrant wildlife, lush tropical environments, and soft contemporary geometrics that harmoniously blend with the natural elements.