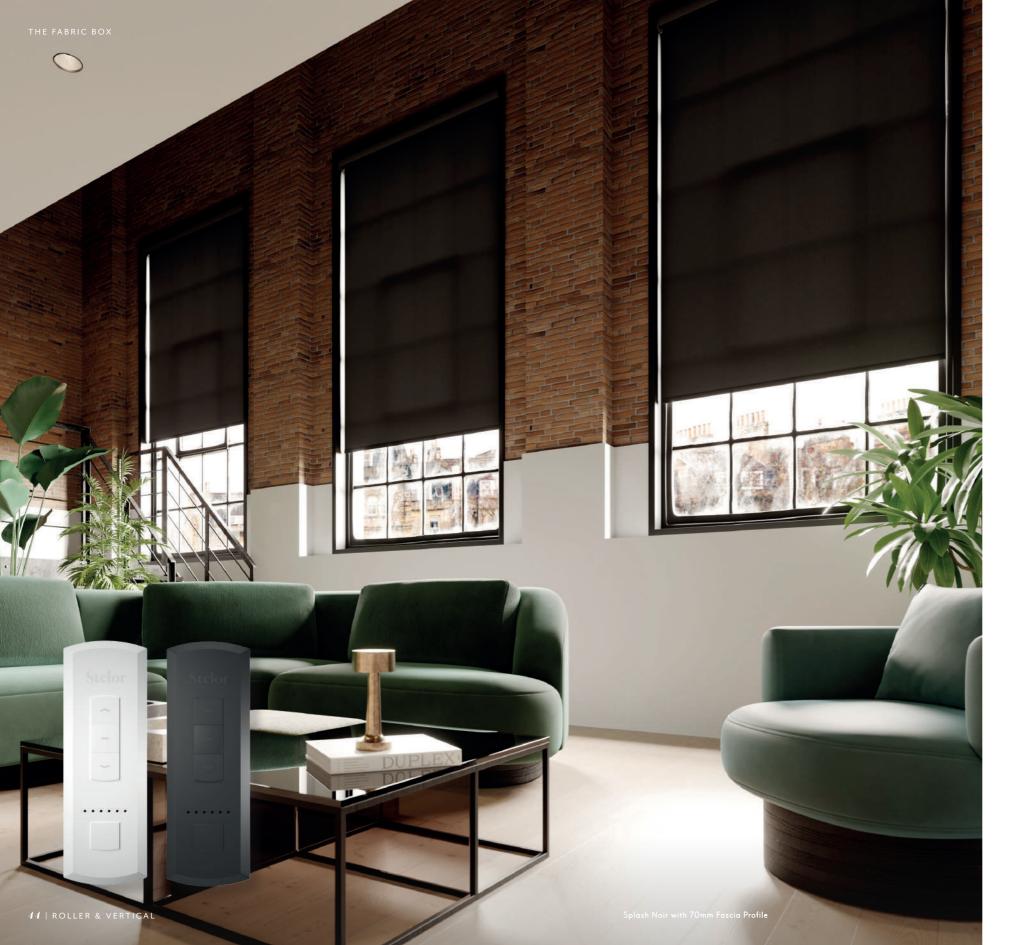

## Motorisation

The Fabric Box Roller blinds effortlessly integrate with innovative smart home systems transforming the way you manage light and privacy. Motorised blinds connected to smart home devices enhance safety, comfort and energy efficiency in your home.

Unlock a perfect harmony of cutting-edge technology and sophisticated design. Combining your blind with Cruze®, Stelor™ or Somfy® motorisation not only enhances the functionality of your blinds but also elevates your living space with effortless modern convenience, offering precision, comfort and style in every detail.